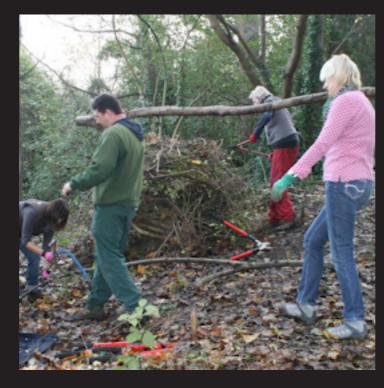

- Scrub clearance
- Chalk Grassland management
- Sheep welfare
- General conservation
- Coppicing
- Downland maintenance
- Nature Trail construction
- Flint walling
- Charcoal making
- Woodland management
- General gardening and many more!

Volunteering with the groups the Ranger Service supports and with our parks groups can be very rewarding. We aim to develop the knowledge and skills of our volunteers and work with organisations such as The Conservation Volunteers (TCV) to ensure the skills and training are available.