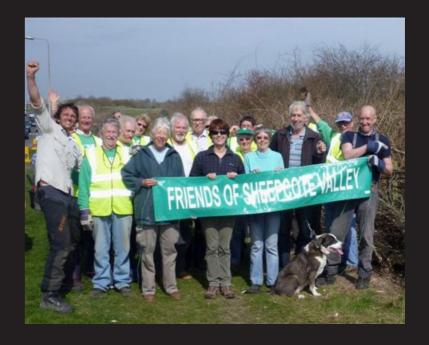

| Name of Group                                     | Meeting Day                                                             | Meeting Time | Meeting Place                                          | Contact Name          | Contact email                                 | Contact Phone | Website                                                    | Main Activity                                                                                                                                                             |
|---------------------------------------------------|-------------------------------------------------------------------------|--------------|--------------------------------------------------------|-----------------------|-----------------------------------------------|---------------|------------------------------------------------------------|---------------------------------------------------------------------------------------------------------------------------------------------------------------------------|
| Benfield Wildlife and<br>Conservation Group       | Every Tuesday<br>(October - March)                                      | 9:00am       | West Hove<br>Golf Course<br>Car Park                   | Dave/Dolly Bell       | benfield123@hotmail.<br>co.uk                 | 01273 410430  | www.benfieldwildlifeandconservationgroup.<br>wordpress.com | Scrub clearance                                                                                                                                                           |
| BHCC Lookerers<br>(Urban Shepherds)               | N/A                                                                     | N/A          | N/A                                                    | David Larkin          | Cityparks.volunteers@<br>brighton-hove.gov.uk |               | BHCC CityParks Volunteers Page (ask Alan Steeden)          | Checking sheep welfare & grazing hardware                                                                                                                                 |
| Brighton & Hove<br>CityParks Ranger<br>Volunteers | Every Friday                                                            | 10:00am      | Various                                                | Neil Doyle            | Cityparks.volunteers@<br>brighton-hove.gov.uk | 07810 150737  | volunteer page link (Alan Steeden)                         | General conservation, Coppicing,<br>Scrub clearance, Woodland and<br>Downland maintenance, Nature<br>Trail construction, Flint walling,<br>Charcoal making, and much more |
| Coldean Woods<br>Sustainable Fuel<br>Project      | ТВА                                                                     | ТВА          | TBA                                                    | Chantelle<br>Hoppe    | Cityparks.volunteers@<br>brighton-hove.gov.uk | 07879 117346  |                                                            | Woodland management & Sustainable fuel production                                                                                                                         |
| Easthill Park<br>Garden Group                     | Every Wednesday                                                         | 9:00am       | Outside the<br>Walled Garden                           | Steve Peters          |                                               | 07584 759484  |                                                            | General gardening maintenance                                                                                                                                             |
| Friends of<br>Beacon Hill                         | no regular session<br>but various dates<br>throghout year               | 11:00am      | Various                                                | Bernadette<br>Skinner | berskin@hotmail.com                           |               |                                                            | Chalk Grassland management & Scrub clearance                                                                                                                              |
| Friends of<br>Bevendean Down                      | 3rd Sunday of<br>Every Month                                            | 10:00am      | Scout Hut,<br>Heath Hill Ave,<br>Bevendean,            | Geoff Stevens         | dbsgs@cumulusnine.<br>net                     | 01273 603892  | www.bevendeandown.wordpress.com/                           | Chalk Grassland management & Scrub clearance                                                                                                                              |
| Friends of<br>Blaker's Park                       | 1st Tuesday of<br>Every Month                                           | 14:30pm      | By The Clock                                           | Max Glaskin           | blakerspark@hotmail.<br>co.uk                 | 07981 490516  | www.blakerspark.org.uk/                                    | General gardening maintenance                                                                                                                                             |
| Friends of<br>Dyke Road Park                      | 3rd Saturday of<br>Every Month                                          | 10:00am      | By café                                                | Jannet King           |                                               |               | www.dykeroadpark.wordpress.com/                            | General gardening maintenance                                                                                                                                             |
| Friends of<br>Hangleton Park                      | Monthly various                                                         | 10:30am      | Hangleton<br>Community<br>Centre                       | Dave Bell             | d.bell223@ntlworld.<br>com                    |               |                                                            | General gardening maintenance                                                                                                                                             |
| Friends of<br>Hollingbury &<br>Burstead Woods     | 1st weekend<br>of the month,<br>alternating<br>between Sats and<br>Suns | 10:00am      | The Old Barn,<br>Upper Roedale<br>Cottages,<br>BN1 7AA | Gill Taylor           | info@fhbw.org.uk                              | 07719 943237  | www.fhbw.org.uk/                                           | Woodland maintenance                                                                                                                                                      |
| Friends of<br>Patcham Peace Gdn                   | 2nd Tuesday of<br>every month<br>except December/<br>January            | 9:30am       | Patcham Peace<br>Garden                                | Jeanette Fakes        | jkfakes@talktalk.net                          | 01273 504852  | www.patchamu3a.webs.com/                                   | General gardening maintenance                                                                                                                                             |
| Friends of<br>Preston Park                        | Various                                                                 | N/A          | N/A                                                    | Tony Benton           | info@<br>friendsofprestonpark.<br>org         |               | www.friendsofprestonpark.org                               | Community events                                                                                                                                                          |
| Friends of<br>Saunders Park                       | Monthly various                                                         | 10:00am      | Wildlife Pond                                          | Kristin Svojorr       | saunders.park@yahoo.<br>co.uk                 |               | www.saunders-park.com/                                     | General gardening maintenance                                                                                                                                             |
| Friends of<br>Sheepcote Valley                    | Monthly<br>Saturdays -<br>various dates                                 | 10:30am      | East Brighton<br>Park Car Park                         | Lyn Bird              | info@sheepcote.org.<br>uk                     | 01273 686244  | www.sheepcote.org.uk/                                      | Chalk Grassland management & Scrub clearance                                                                                                                              |