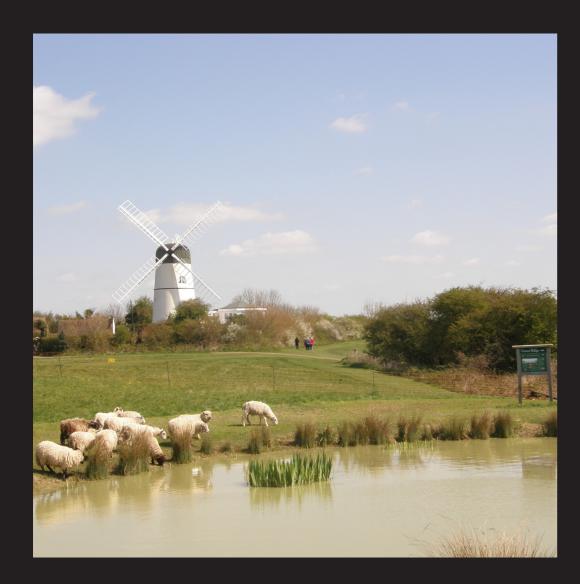

The Ranger Service's own volunteer group meets every Friday. This group works across the city and is involved in a variety of tasks from flint wall restoration to coppicing. Rangers also organise the volunteer shepherds (or 'lookerers') who help check and look after the flocks grazing our chalk grassland and grassland habitat sites.